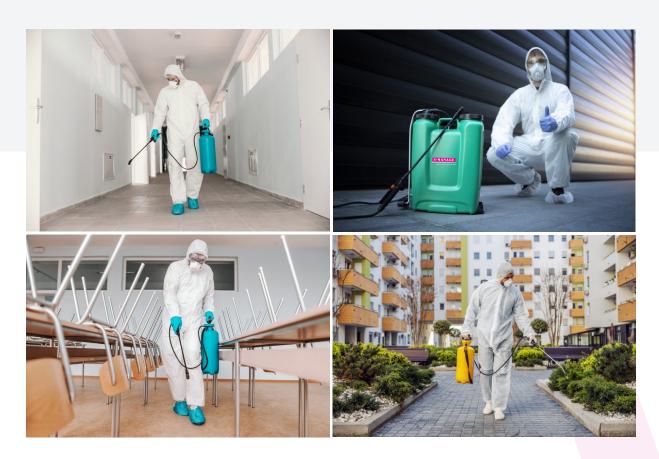

## **OUR SERVICES**

V-MANAGE provides a range of quality, safe and alternative pest control solutions to the clients throughout Navi Mumbai & Mumbai and continues to develop safe & environmentally friendly exterminator services.

#### **General Pest Control (GPC)**

GPCS covers eradication of Cockroach, Ants, Spider etc. with the help of **Gel process** & **Spray process**. **Gel process** is used in kitchen and furniture while **Spray process** is used in corner, washroom & gallery.

#### **Termite Control (TC)**

TCS includes **Pre** and **Post Construction** solutions. Pipe penetration collars, Termite Chemical Barrier, etc. are some methods used for controlling termites.

#### **Mosquito Control (MC)**

Approved **Fogging techniques**, **Larvicide treatment** etc. are safe and comprehensive methods which we used for controlling Mosquitoes.

#### **Bed Bugs Control (BBC)**

Bed bugs are small wingless parasitic insects that sucks human blood by piercing the skin for survival V-Manage use **Pesticide Sprays** for treating bed bug

#### **Wood Borer Control (WBC)**

The tiny holes created by wood borer will be injected with **Wood Preservative Chemicals** to combat the wood borer infestation

#### Fumigation Service (FS)

We use **Methyl bromide** for fumigation of container & **Aluminum phosphide** for bagged and bulk agricultural commodities in silos, stacks & godown against insects and mites.